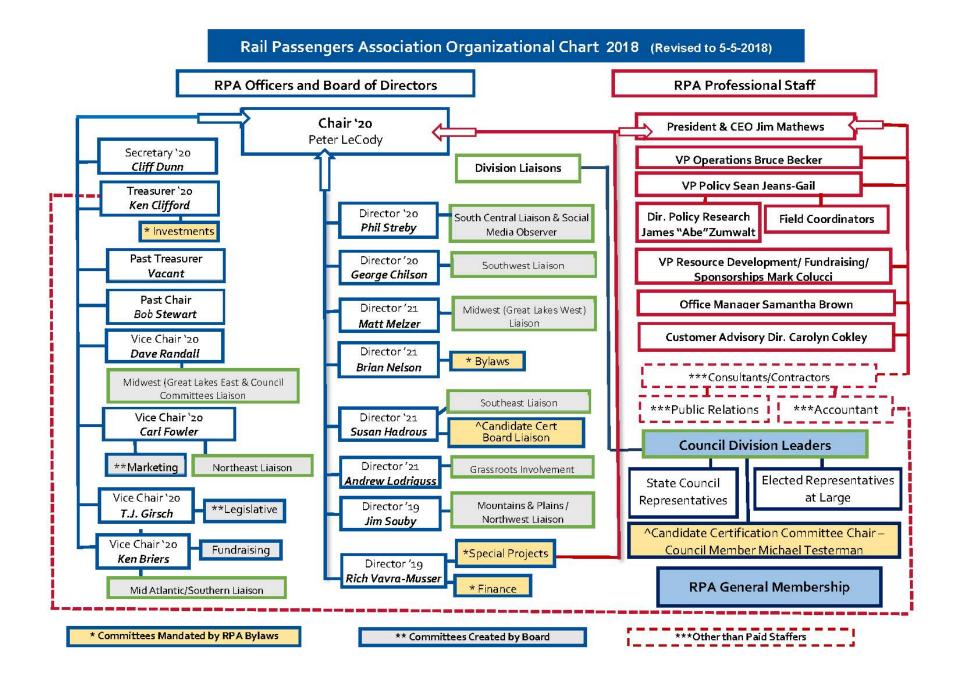

Great Lakes East<br>IN KY MI OH SD       | Dwight Phillips       | Dəvid Rəndəli  |
|                       | Midwest- Great Lakes West<br>IA IL MN MO ND SD WI | Matt Melzer (Temp)    | Matt Melzer    |
| $\bigcirc$            | South Central<br>AR OK TX                         | Bruce Ashton          | Phil Streby    |
|                       | Southern<br>AL LA MS TN                           | Paul Nelson           | Ken Briers     |
|                       | Southeast<br>FL GA NC SC                          | Jishnu MukerJi        | Susan Hadrous  |
|                       | Mid-Atlantic<br>DC DE MD NJ VA WV                 | Michael Alexander     | Ken Briers     |
|                       | Northeast<br>CT MA NE NH NY RI VT                 | Mirzə Avmən Ahmed     | Carl Fowler    |







Energize the membership It's YOUR DUTY

The Southwest Chief Working Group taught us an important fact:

ALL ADVOCACY STARTS AT THE LOCAL LEVEL!



NATIONAL ASSOCIATION OF RAILROAD PASSENGERS

## Our fundraising goal in 2019:

- Council Representatives to put some skin in the game
- \$250.00 yearly commitment in personal dues each year
- (you can pay your dues monthly by credit card \$21 a month)
- OR bring in new members, corporate partners or other revenue sources in addition to your present dues





NATIONAL ASSOCIATION OF RAILROAD PASSENGERS



## **Coffee Frappuccino Venti \$4.45**



## **Please E-Mail Bruce Becker At** bbecker@narprail.org **To Gain Access To A Member List From Your State**